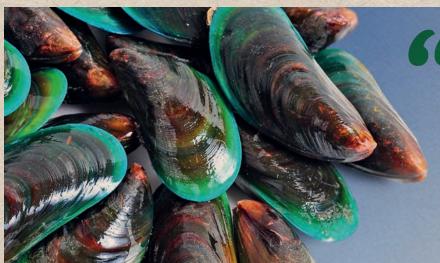

## ACTIVEASE® GREEN LIPPED MUSSEL (GLM) CONCENTRATED OMEGA 3

- A natural source of Glycosaminoglycans (GAGs) and Omega 3 Fatty Acids, including Eicosatetraenoic Acid (ETA)
- Unique, scientifically proven Omega 3 profile providing higher bioactivity compared with other GLM powders
- Sustainably sourced from the crystal-clear waters of New Zealand, using only the top 2% of the world's supply