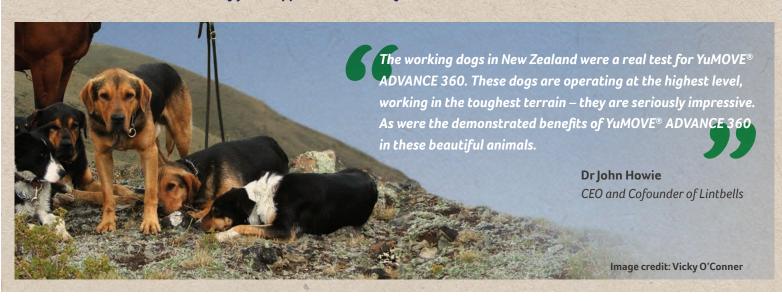

## Visible Results in Just 6 Weeks

Our trials demonstrated statistically significant mobility benefits in both pet and working dogs given YuMOVE®, compared to the placebo groups, 1,2 with visible results in just 6 weeks. 1

We are the only joint supplement backed by two canine clinical studies. 1,2